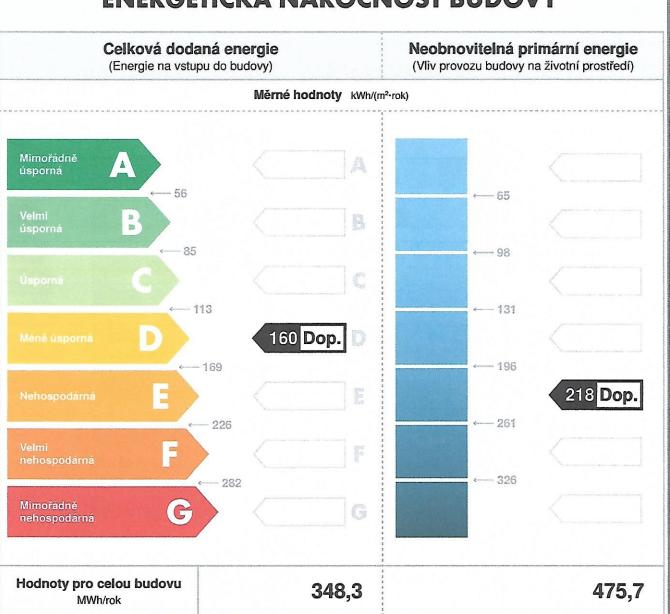

## PRŮKAZ ENERGETICKÉ NÁROČNOSTI BUDOVY

vydaný podle zákona č. 406/2000 Sb., o hospodaření energii, a vyhlášky č. 78/2013 Sb., o energetické náročnosti budov

Ulice, číslo: Jindřicha Plachty 1162/20

PSČ, místo: 150 00 Praha 5 - Smíchov

Typ budovy: Bytový dům

Plocha obálky budovy: 2318,44 m²

Objemový faktor tvaru A/V: 0,24 m²/m³

Celková energeticky vztažná plocha: 2180,00 m²



## ENERGETICKÁ NÁROČNOST BUDOVY



## DOPORUČENÁ OPATŘENÍ

| Opatření pro            | Stanovena      | i jeji<br>Sipko                                                                                                     |
|-------------------------|----------------|---------------------------------------------------------------------------------------------------------------------|
| Vnější stěny:           | V              | a vyhodnocení jejicí<br>znázorněno šlpkou                                                                           |
| Okna a dveře:           | granus en<br>1 | yhod<br>ázori                                                                                                       |
| Střechu:                |                | zu a v<br>t je zn