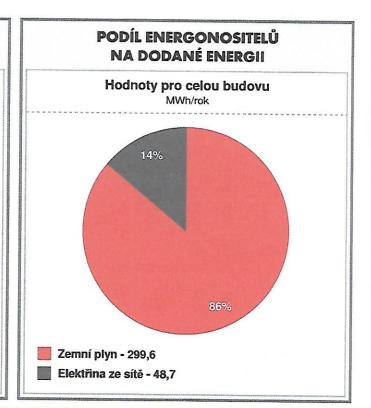

matizaci: |                | protol                                                                                                              |
| Větrání:                |                | je v j<br>erget                                                                                                     |
| Přípravu teplé vody:    |                | Popis opatření je v protokolu průkazu a vyhodnocení jejich<br>dopadu na energetickou náročnost je znázorněno šipkou |
| Osvětlení:              |                | is op                                                                                                               |
| Jiné:                   | V              | Popis<br>dopa                                                                                                       |



## UKAZATELE ENERGETICKÉ NÁROČNOSTI BUDOVY

|                        | Obálka budovy                         | Vytápění                                       | Chlazení | Větrání                                 | Úprava vlhkosti                         | Teplá voda | Osvětlení